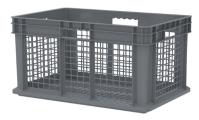

## **More Straight Wall Container Models**

Choose from a variety of solid, all mesh, and solid bottom-mesh side Straight Wall Containers to suit your particular products and operational needs.

Solid Side with Solid Bottom

Mesh Side with Solid Bottom

akro-mils.com/Products/Types/Plastic-Storage-Containers/Straight-Wall-Containers

Mesh Side with Mesh Bottom

Mesh Side with Mesh Bottom

Call Us Today 800.253.2467

inquiry@akro-mils.com akro-mils.com