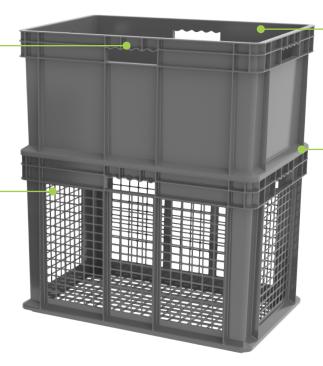

## **Features:**

- Modular sizes help efficiently cube trucks and pallets.
- Ergonomic handles on all four sides for easy handling.
- Strong 1" wide stacking rims and external ribbing for added strength.

## Straight Wall Containers Plastic Storage Containers

Handles on all four sides for easy and comfortable grip

Mesh versions allow for visibility, air ventilation, and drainage

Solid-sided containers have smooth inner walls for efficient space usage and easy cleaning

Strong 1" wide stacking rims and external ribbing for added strength