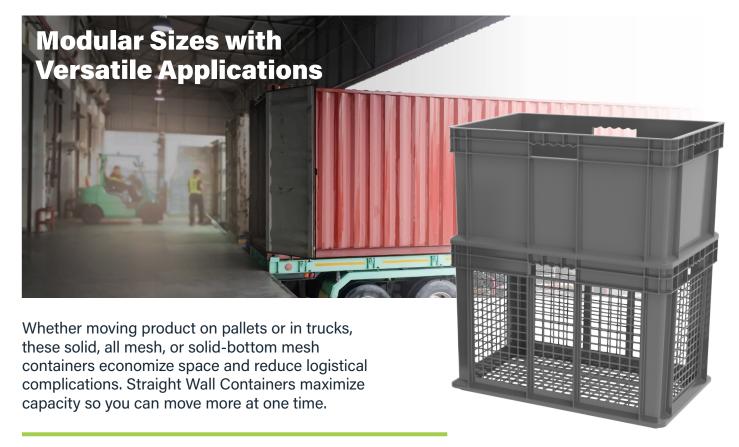

## **Move it with Straight Wall Containers**

## **More Straight Wall Container Models**

Choose from a variety of solid, all mesh, and solid bottom-mesh side Straight Wall Containers to suit your particular products and operational needs.

Solid Side with Solid Bottom