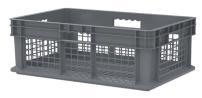

## **More Straight Wall Container Models**

Choose from a variety of solid, all mesh, and solid bottom-mesh side Straight Wall Containers to suit your particular products and operational needs.

Solid Side with Solid Bottom

Mesh Side with Solid Bottom

akro-mils.com/Products/Types/Plastic-Storage-Containers/Straight-Wall-Containers

Mesh Side with Mesh Bottom

Mesh Side with Mesh Bottom

Call Us Today 800.253.2467

inquiry@akro-mils.com akro-mils.com