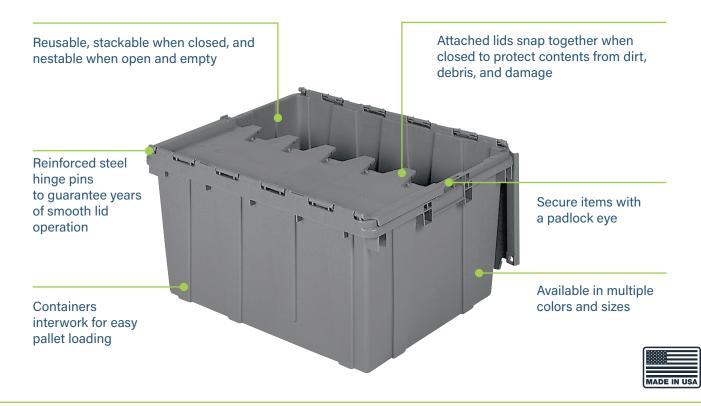

#### **Features:**

- Stackable when closed, and nestable when open and empty.
- Attached lids snap together when closed to protect contents from dirt, debris, and damage.
- Containers interwork for easy pallet loading.
- Available in multiple colors and sizes.