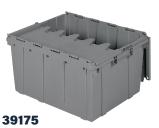

#### **More Attached Lid Containers**

Explore a wide range of sizes and designs to meet your distribution and storage needs.

2.25 ft<sup>3</sup>, 100 lbs. Capacity

2.3 ft<sup>3</sup>, 80 lbs. Capacity

2.28 ft<sup>3</sup>, 100 lbs. Capacity