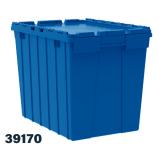

#### **More Attached Lid Containers**

Explore a wide range of sizes and designs to meet your distribution and storage needs.

2.25 ft<sup>3</sup>, 100 lbs. Capacity

2.3 ft<sup>3</sup>, 80 lbs. Capacity

2.28 ft<sup>3</sup>, 100 lbs. Capacity