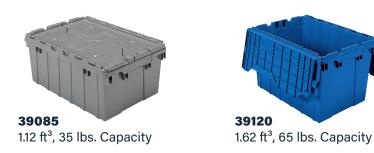

#### **More Attached Lid Containers**

Explore a wide range of sizes and designs to meet your distribution and storage needs.

2.25 ft<sup>3</sup>, 100 lbs. Capacity

2.3 ft<sup>3</sup>, 80 lbs. Capacity

2.28 ft<sup>3</sup>, 100 lbs. Capacity