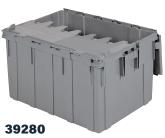

# **Attached Lid Containers**Distribution and Storage Boxes



## **Store it with Attached Lid Containers**

#### **Features:**

- Stackable when closed, and nestable when open and empty.
- Attached lids snap together when closed to protect contents from dirt, debris, and damage.
- Containers interwork for easy pallet loading.
- Available in multiple colors and sizes.

Move it.

Store it.

Organize it.

#### **Attached Lid Containers** Distribution and Storage Boxes



#### **More Attached Lid Containers**

Explore a wide range of sizes and designs to meet your distribution and storage needs.





2.25 ft<sup>3</sup>, 100 lbs. Capacity



2.3 ft<sup>3</sup>, 80 lbs. Capacity



2.28 ft<sup>3</sup>, 100 lbs. Capacity



3.82 ft<sup>3</sup>, 100 lbs. Capacity

# For Detailed Specifications of all Attached Lid Containers:

akro-mils.com/Products/Types/Plastic-Storage-Containers/ALC.html



### Contact Us Today 800.253.2467

inquiry@akro-mils.com akro-mils.com