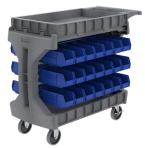

#### **Features:**

- Easy maneuvering even with 400 lbs. capacity.
- I-beam design simplifies loading and unloading.
- Ergonomic hinged side gates on both shelves convert from box-top to flat-top.
- Optional rail kits allow AkroBins<sup>®</sup> or steel cabinets to hang.

#### **Customize your ProCart with Rail Kits**

Small or large Rail Systems allow bins and cabinets to be added, creating efficient work stations. The wall-mounted Steel Rail option accepts AkroBins<sup>®</sup> and InSight<sup>®</sup> Bins.