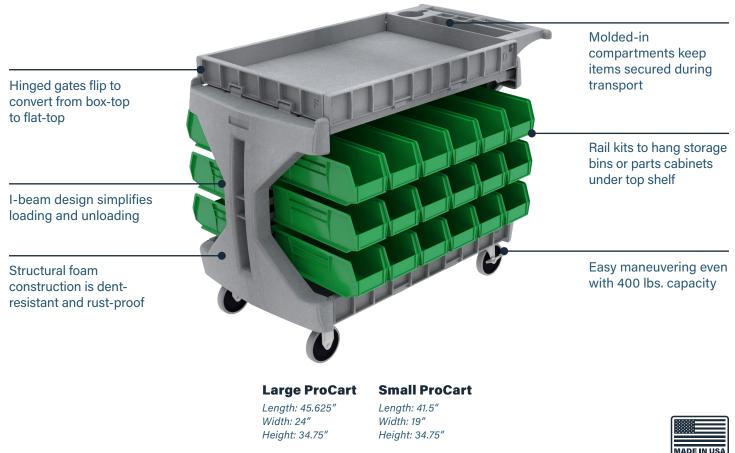

#### **Features:**

- Easy maneuvering even with 400 lbs. capacity.
- I-beam design simplifies loading and unloading.
- Ergonomic hinged side gates on both shelves convert from box-top to flat-top.
- Optional rail kits allow AkroBins<sup>®</sup> or steel cabinets to hang.

### ProCart Industrial Transport Cart

#### **Customize your ProCart with Rail Kits**

Small or large Rail Systems allow bins and cabinets to be added, creating efficient work stations. The wall-mounted Steel Rail option accepts AkroBins<sup>®</sup> and InSight<sup>®</sup> Bins.

Wall-Mounted Steel Rail for Hanging Bins

Large ProCart 9-Rail System

Small ProCart 9-Rail System