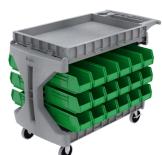

#### **Features:**

- Easy maneuvering even with 400 lbs. capacity.
- I-beam design simplifies loading and unloading.
- Ergonomic hinged side gates on both shelves convert from box-top to flat-top.
- Optional rail kits allow AkroBins<sup>®</sup> or steel cabinets to hang.

#### **Customize your ProCart with Rail Kits**

Small or large Rail Systems allow bins and cabinets to be added, creating efficient work stations. The wall-mounted Steel Rail option accepts AkroBins<sup>®</sup> and InSight<sup>®</sup> Bins.