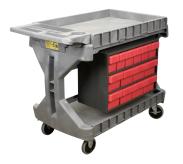

#### **Features:**

- Easy maneuvering even with 400 lbs. capacity.
- I-beam design simplifies loading and unloading.
- Ergonomic hinged side gates on both shelves convert from box-top to flat-top.
- Optional rail kits allow AkroBins<sup>®</sup> or steel cabinets to hang.

#### **Customize your ProCart with Rail Kits**

Small or large Rail Systems allow bins and cabinets to be added, creating efficient work stations. The wall-mounted Steel Rail option accepts AkroBins<sup>®</sup> and InSight<sup>®</sup> Bins.