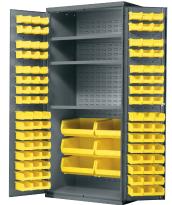

### Bin **Cabinets**

- All-welded 16-gauge steel
- Multiple bin &
- shelf configurations
- Lockable doors

AC3624Y3AS shown