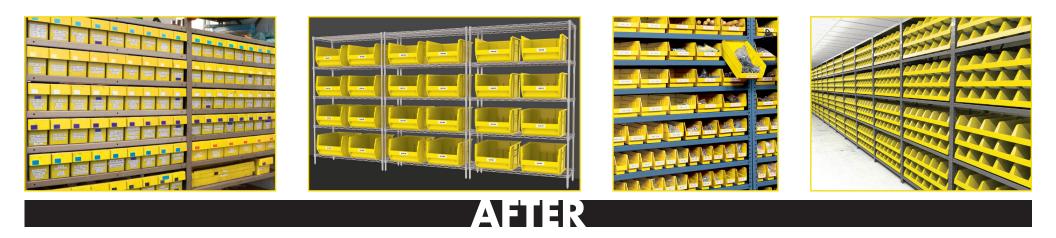

# **Pick Racks**

- Single-sided, doublesided, mobile pick racks
- Angled shelves keep parts at the front of bin
- 18" & 12" depths
- Holds up to 1,800 lbs.

30651, 30230Y, 30235Y, 30240Y, 30250Y shown

• 14 sizes; 11 colors

Hang on louvered panels

5 colors

Stackable

Hopper front

**Shelf Bins** 

• 13 sizes; 6 colors

Nest when empty