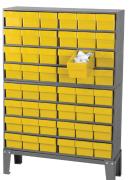

### Bin **Cabinets**

- All-welded 16-gauge steel
- Multiple bin &
- shelf configurations
- Lockable doors

AC3624Y3AS shown