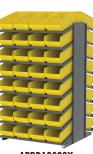

# **Pick Racks**

- Single-sided, doublesided, mobile pick racks
- Angled shelves keep parts at the front of bin
- 18" & 12" depths
- Holds up to 1,800 lbs.

30651, 30230Y, 30235Y, 30240Y, 30250Y shown