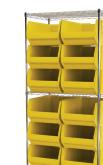

# Wire **Shelving**

- More than 50 system options
- Open wire design minimizes dust
- 6 shelf sizes
- Holds up to 2,000 lbs.