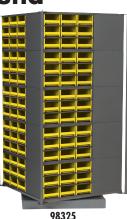

**Cabinets**

3 cabinet sizes

• 2 cabinet sizes Stackable to 3 high

Base stand available

**19-Series** 

**Cabinets** 

• Wall-mountable

**AkroBins**<sup>®</sup>

• 14 sizes; 11 colors

Hang on louvered panels

5 colors

Stackable

Hopper front

**Shelf Bins** 

• 13 sizes; 6 colors

Nest when empty

• Drawers available in

Cabinets hold 200 lbs.

- Stackable, wall-mountable
- 18" cabinets hold 60 lbs.
- 23" cabinets hold 75 lbs.



#### AD2311C62YEL shown



AD3517C68YEL, AD3517BSC shown











# 30174 shown

### Bin **Cabinets**

- All-welded 16-gauge steel
- Multiple bin &
- shelf configurations
- Lockable doors



AC3624Y3AS shown

# Storage-Go-Round

- Holds 20 steel cabinets (19-Series)
- Drawers available in 5 colors
- Base rotates for easy access
- Holds up to 1,000 lbs.



For more information contact:







AWS24360288Y shown



**APRD18088Y** shown

# **Stackable Cabinets**