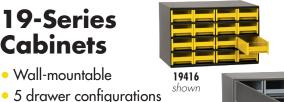

### Modular **Cabinets**

3 cabinet sizes

• 2 cabinet sizes Stackable to 3 high

Base stand available

**19-Series** 

**Cabinets** 

• Wall-mountable

**AkroBins**<sup>®</sup>

• Drawers available in

Cabinets hold 200 lbs.

- Stackable, wall-mountable
- 18" cabinets hold 60 lbs.
- 23" cabinets hold 75 lbs.